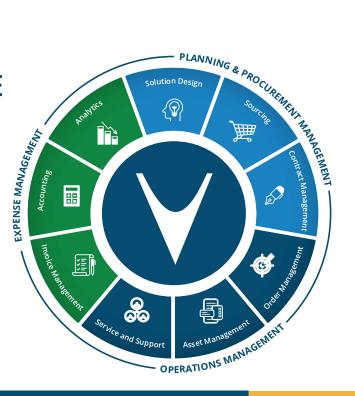

## **vCOM PRICING SCHEDULE**

| EXPENSE MANAG | <b>MANAGED SERVICES</b><br><b>ON RETAIL</b><br>All services discounted if client uses vCom for<br>Planning & Procurement. |
|---------------|---------------------------------------------------------------------------------------------------------------------------|
|               | <ul><li>• \$5.50 per mobile device</li></ul>                                                                              |
| \$0 - \$4     | • \$50 per circuit for MNS                                                                                                |
| \$50,00       | • 1% on Retail                                                                                                            |
|               | <ul> <li>AP Posting included</li> </ul>                                                                                   |

• Managed Pay included

 $\bigcirc$ 

i

\$

| MONTHLY SPEND UNDER MANAGEMENT | PLATFORM<br>MONTHLY FEE |
|--------------------------------|-------------------------|
| \$0 - \$49,999                 | \$250                   |
| \$50,000 - \$349,999           | \$500                   |
| \$350,000 +                    | \$1,000                 |